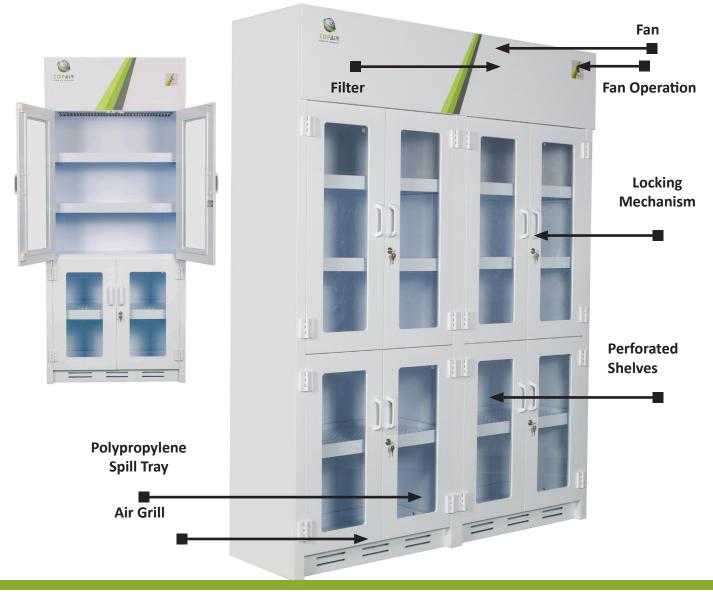

- Polypropylene structure with high chemical resistance
- Observation windows made of hermetically tempered glass
- Door locks
- Ventilation openings at the top and bottom of the unit
- 3 shelves inside the cabinet
- Optional suction fan
- PPS Option

### Accessories

LFC-SPT

Polypropylene spill tray

Tel : 1-855-6-TOPAIR International: +1-855-686-7247 Email: sales@topairsystems.com www.topairsystems.com I Headquarters: 300 First Avenue, Suite 102, Needham, MA 02494 USA